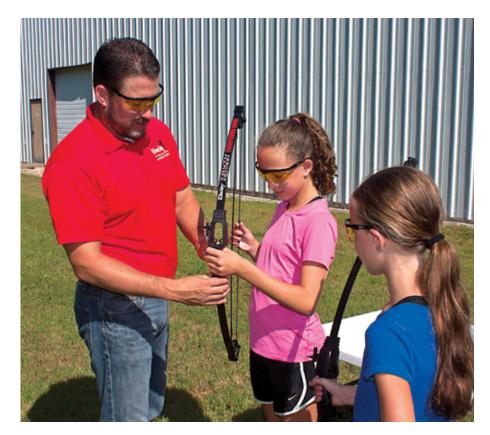

# Make Their First Bow a Daisy<sup>®</sup>

Generation after generation, just about everyone takes their first shot with a Daisy® BB gun. So it just makes sense that Daisy® would introduce a youth archery line. Products include a longbow and compound bow, recommended for age 10 and older with adult supervision and crossbow recommended for age 16 and older with adult supervision.

Young archers will have fun, learn valuable skills and gain confidence with each shot. Both bows feature adjustable sights, fiberglass limbs and a ambidextrous shoot-through riser design which keeps the arrow centered on the rest for increased accuracy and safety. The crossbow has a draw weight of 29 lbs. and a cocking stirrup for easier cocking. Each product includes two arrows or bolts.