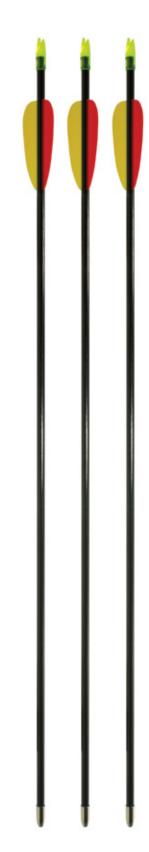

### 26" Target Arrows Model YA0001

Durable fiberglass shaft arrows feature a non-removable target point. Use with Daisy® Youth Bows and any bow not exceeding 30 lbs. draw weight. Package includes three arrows.

Part No. 960001-406 UPC 039256600016

- Non removable target points
- Durable fiberglass shafts