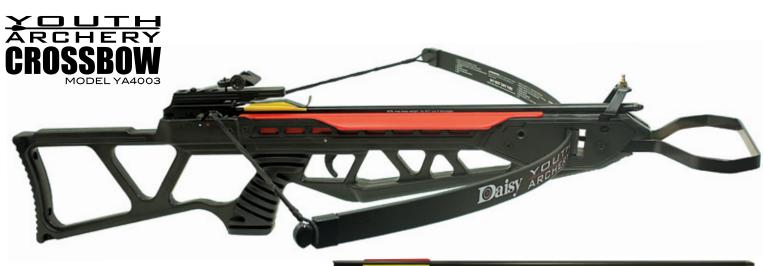

## Crossbow Model YA0003

Daisy's Crossbow is a great way to introduce young shooters to the fun of crossbow target shooting. The mechanical safety engages when the crossbow is cocked. The draw weight is 29 lbs. which is ideal for training young shooters. The rear sight is adjustable for windage and elevation. Daisy's Crossbow is appropriate for ages 16 and older with adult supervision.

Part No. 964003-402 UPC 039256640036

- Draw weight 29 lbs
- Fiberglass limb
- Composite frame
- Adjustable rear sight
- Cocking stirrup for easier cocking

#### Includes

• Two 16" aluminum bolts