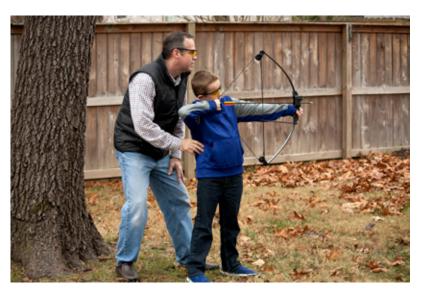

# Make Their First Bow a Daisy<sup>®</sup>

Generation after generation, just about everyone takes their first shot with a Daisy® BB gun. So it just makes sense that Daisy® would introduce a youth archery line. Products include a longbow and compound bow, recommended for age 10 and older with adult supervision and crossbow recommended for age 16 and older with adult supervision.

Young archers will have fun, learn valuable skills and gain confidence with each shot. Both bows feature adjustable sights, fiberglass limbs and a ambidextrous shoot-through riser design which keeps the arrow centered on the rest for increased accuracy and safety. The crossbow has a draw weight of 29 lbs. and a cocking stirrup for easier cocking. Each product includes two arrows or bolts.