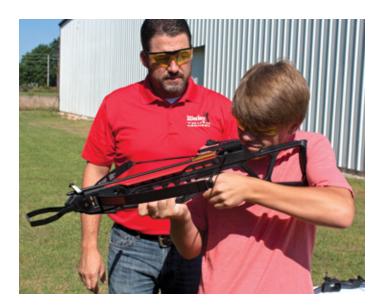

## Crossbow Model YA0003

Daisy's Crossbow is a great way to introduce young shooters to the fun of crossbow target shooting. The mechanical safety engages when the crossbow is cocked. The draw weight is 29 lbs. which is ideal for training young shooters. The rear sight is adjustable for windage and elevation. Daisy's Crossbow is appropriate for ages 16 and older with adult supervision.

Part No. 964003-402 UPC 039256640036

- Draw weight 29 lbs
- Fiberglass limb
- Composite frame
- Adjustable rear sight
- Cocking stirrup for easier cocking