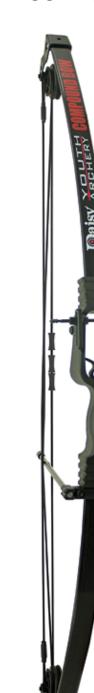

# Compound Bow Model YA0002

Daisy's Compound Bow features a draw weight of 13-19 lbs (depending on cam position) and is loaded with features for smaller framed novice archers. The riser makes it easy for both right and left handed shooters to safely get on target while keeping the arrow centered on the rest. The sight and cable guard can be positioned on either side of the bow for left or right handed shooters. The bow can be sighted in as close as 6 meters, which is ideal for any beginner archer's first shot. Daisy's Compound Bow is appropriate for ages 10 and older with adult supervision.

Part No. 964002-403 UPC 039256640029

- Ambidextrous shoot-thru riser
  for right and left handed shooters
- Right and left cable guard
- 13 lbs. to 19 lbs. draw weight
- 16" to 25" draw length
- 60% let off
- Fiberglass limbs
- Adjustable single pin sight
- Sights in as close as 6 meters

#### Includes

- Two 26" fiberglass
- target arrows
- Arrow quiver
- 3 Finger rollers
- Armguard
- J . . .

Ambidextrous Shoot-Thru Riser And Rest Design Increases Accuracy And Safety Designed for the beginner archer, ideal for all youth. Young shooters will have fun, learn valuable skills and gain confidence with each shot. Shoot-thru riser design keeps the arrow centered on the rest.